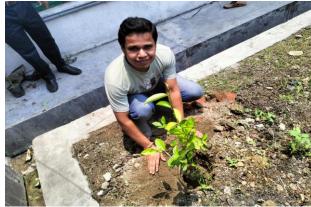

#### **Tree Plantation**

Tree plantation programme organised by the Association in the college premises on 29.7.2022 to encourage greenery and pollution free environment.

(Affiliated to the University of Burdwan) **Principal's Office,** 

P.O.: Katwa, Dist.: Purba Bardhaman, West Bengal, PIN: 713 130, India.

**Mobile:**+918101078393

॥ विद्यया विन्दतेऽमृतम् ॥

Sample Photographs of Tree Plantation Programme