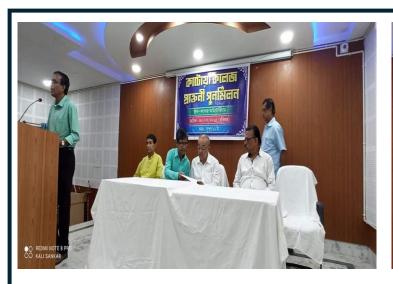

#### **Alumni Reunion**

Alumni helps connect former classmates and Professors which leads to wealth of opportunities and experiences. It also a way to catch up with old friends. Katwa College Alumni Association organised "Alumni Reunion" on 30.07.2023 at college auditorium. The reunion programme was succeeded with it's great importance.

P.O.: Katwa, Dist.: Purba Bardhaman, West Bengal, PIN: 713 130, India. Mobile:+918101078393

॥ विद्यया विन्दतेऽमृतम् ॥

Photographs of Alumni Reunion

R32

Signature of the IQAC Coordinator

Coordinator IQAC Katwa College NSCHOOL