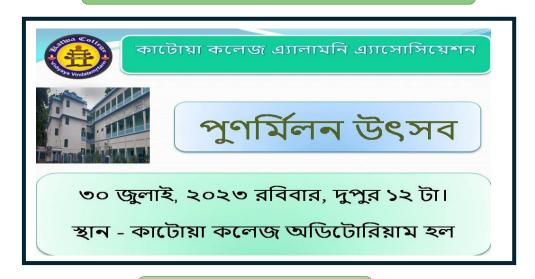

#### **Alumni Reunion**

Alumni helps connect former classmates and Professors which leads to wealth of opportunities and experiences. It also a way to catch up with old friends. Katwa College Alumni Association organised "Alumni Reunion" on 30.07.2023 at college auditorium. The reunion programme was succeeded with it's great importance.

### Alumni Reunion Notice on Newspaper

Flyer of Reunion

Signature of the Principal

NSSHER

**Signature of the IQAC Coordinator** 

Principal Katwa College

Coordinator IQAC Katwa College

(Affiliated to the University of Burdwan) **Principal's Office,** 