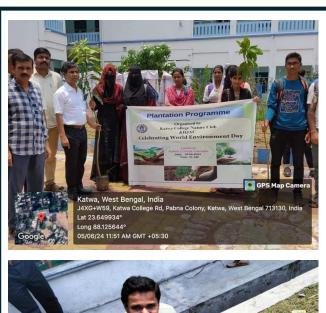

#### **Tree Plantation**

Tree plantation programme organised by the Association in the college premises on 29.7.2022 to encourage greenery and pollution free environment.

### **Environment Day Celebration**

The Alumni Association celebrated the World Environment Day on 5th June, 2024 jointly with the IQAC Katwa College.