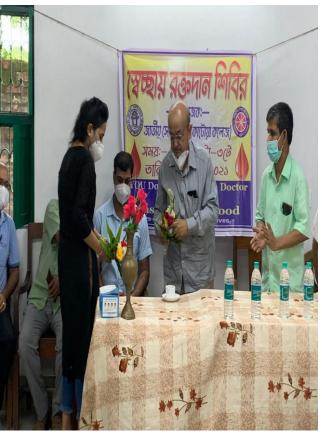

### **Blood Donation Camp**

Some of the alumni actively participated to donate blood at the blood donation camp organised by the NSS unit at Katwa College on 24.6.2021.