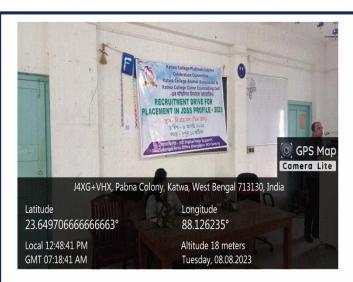

#### NOTICE

Jio Digital Help Support, South Bengal Area Office (Durgapur Jio Centre, Palashdiha, Durgapur-713213) 37 সম্বাসিতার Katwa College Alumni Association এবং Katwa College Career Counselling Cell এর উদ্যোগ RECRUITMENT DRIVE (প্রায়ামটি অনুষ্ঠিত হবে। উক্ত কার্যক্রমে সকলকে উপস্থিত থাকার জন্য আহান জানানো হচ্ছে। प्रमाय: पुरात ১২:00 है। তারিখ: ৮ই আগস্ট, ২০২৩ দান : বি.এড. হল (ভিন ভলা)

Dr. Nirmalendu Sarkar

Norker Principal Katwa College 03/18/202 Katwa College

Jio Digital Help Support Meeting Resolu

Date: 01/08/2023

Time: 1 p.m. onwards

Jio is an Indian telecommunications company and a subsidiary of Jio Platforms, headquartered in Navi Mumbai, Maharashtra. It operates a national LTE network with coverage across all 22 telecom circles. Jio offers 4G and 4G+ services all over India and 5G service in many cities. This meeting has been arranged discuss about the RECRUITMENT DRIVE to be organized by Jio Digital Help Support, South Bengal Area Office in collaboration with Katwa College Alumni Association and Katwa College Career Counseling Cell. The following points have been

- 1. Firstly, Dr. Nirmalendu Sarkar, Principal, Katwa College says that Katwa College will be celebrating its Platinum Jubilee year on 16th August, 2023 and as a part of the celebration programme he approached the H.R. Manager, Reliance Jio Inforem Ltd., South Bengal to conduct a 'College Campusing for Requirement' as a part of the programme schedule arranged by the Platinum Jubilee Celebration Committee.
- 2. Dr. Sarkar gladly says that Mr. Saptarshi Saha, AHRL- South Bengal replied him and agrees to participate in the Recruitment Drive on 8th August, 2023
- 3. Dr. Sarkar instructs Prof. Siddhartha Maji, Convenor, Career Counselling Cell, Katwa College to notify the students about the recruitment drive programme immediately
- 4. Dr. Sarkar tells Dr. Rajesh Mondal, Convenor, Platinum Jubilee Celebration Committee to prepare a flex for the programme
- 5. From the meeting it is confirmed that the recruitment drive will start from 12 noon in the B.Ed. hall on  $8^{th}$  August, 2023.
- 6. All the members unanimously agree with the Principal for such a great initiative taken by