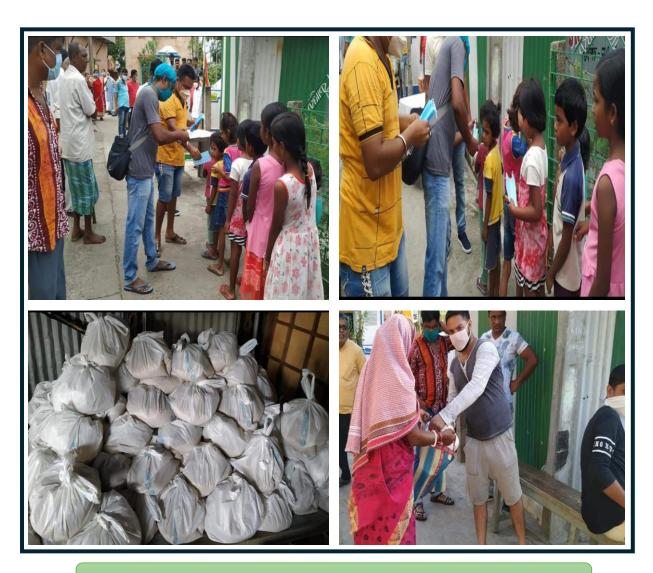

Mobile:+918101078393

॥ विद्यया विन्दतेऽमृतम् ॥

Donation of Grocery, Face mask, Sanitizer during COVID-19 Pandemic

During COVID-19 pandemic the Association helps to distribute face mask, sanitizer, grocery food into nearer villagers of katwa college.

(Affiliated to the University of Burdwan) **Principal's Office,** 

P.O.: Katwa, Dist.: Purba Bardhaman, West Bengal, PIN: 713 130, India. Mobile:+918101078393

॥ विद्यया विन्दतेऽमृतम् ॥

Photographs of Distribution During COVID-19 Pandemic

॥ विद्यया विन्दतेऽमृतम् ॥

During COVID-19 pandemic the Association helps to distribute face mask, sanitizer into nearer villagers of katwa college. The college authority is deeply committed to maintain strong connections with its alumni. To foster these relationships, it organizes multiple meetings with former students throughout the year. Career counselling, seminars, webinars and networking events provide helpful information about the job market. It also supports the institution's mission and development. Some times Alumni arranged different programme like Blood Donation Camp, Tree plantation programme, social awareness programme etc with associate other cell of Katwa College. Some of alumni also participate in various cultural programme, Annual sports meet etc. These gatherings provide a platform for alumni to reconnect with their alma mater and share their experiences with current students, ensuring that the legacy of Katwa College continues to flourish.