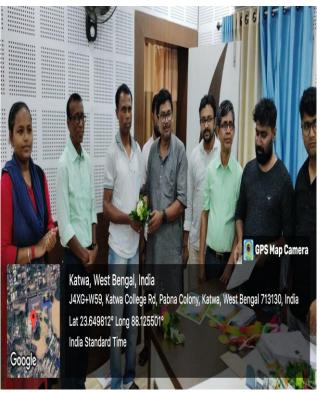

### **Career Counselling**

Alumni Association organised a career counselling programme with associate katwa college career counselling cell on 14.3.2022, 08.8.2023, 05.1.2024, 16.01.2024 and 17.05.2024 for the current students by our alumnus or some respected teachers on **Guidance to Competitive Examinations**. Some alumni

॥ विद्यया विन्दतेऽमृतम् ॥

who are engaged in different executive posts under the Central Government as well as Government of West Bengal also guide the students through online/offline mode. The Alumni Association also share the views of some notable alumni for the promotion of entrepreneurship, start up activities and others.