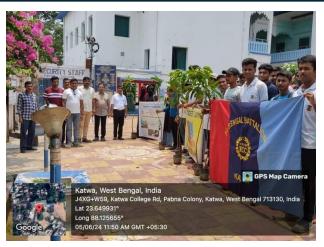

#### **Tree Plantation**

Tree plantation programme organised by the Association in the college premises on 29.7.2022 to encourage greenery and pollution free environment.

### **Environment Day Celebration**

The Alumni Association celebrated the World Environment Day on 5th June, 2024 jointly with the IQAC Katwa College.