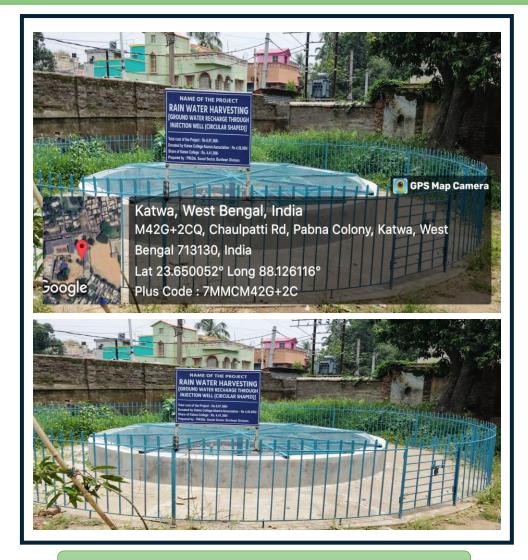

### **A Rainwater Harvesting Project**

A rainwater harvesting project was partially funded at a cost of Rs. 4,56,000/-(Rupees four lakh fifty six thousand) only out of a total cost of Rs. 8,97,369/-(Rupees eight lakh ninety seven thousand three hundred sixty nine) only. This project involves the collection and storage of rainwater, mitigating water scarcity and promoting sustainable water management.

### Photographs of Different Events Organized/Participated by the Alumni Association

**Photographs of Rainwater Harvesting Project** 

832

**Signature of the IQAC Coordinator** 

Signature of the Principal

NSCHER