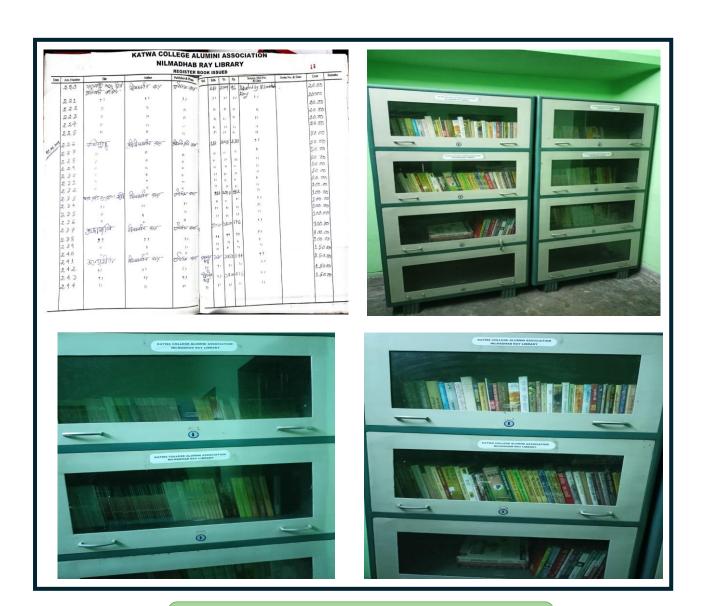

### **Donation of books to Nilmadhab Roy Library**

Katwa College Alumni association has a library which named as Nilmadhab Roy library. The association helps to buy books and maintain library sincerely.

Mobile:+918101078393

॥ विद्यया विन्दतेऽमृतम् ॥

Photographs of Nilmadhab Ray Library

**Signature of the IQAC Coordinator** 

**Signature of the Principal** 

NSCHOOL

Coordinator IQAC Katwa College

Principal
Katwa College