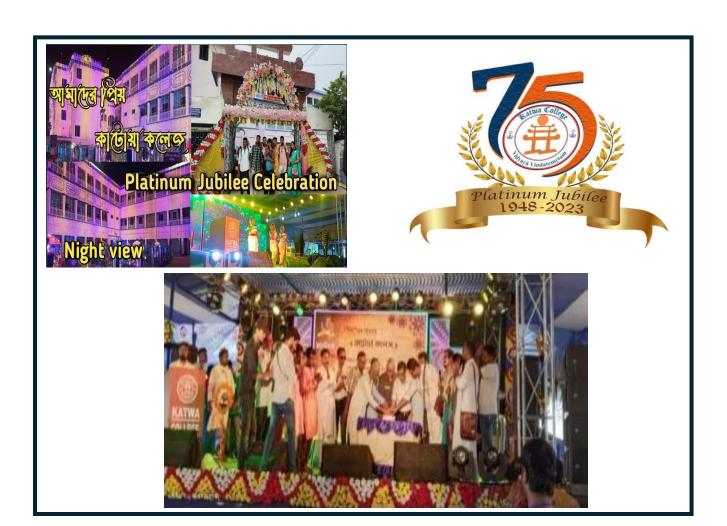

### 75<sup>th</sup> years Celebration of College

Alumni Association played an important role on the auspicious occasion of 75<sup>th</sup> years celebration of Katwa College. Huge numbers of Alumni members were gathered at the main gate of the College to participate in the rally procession through Katwa town. Sri Ajay Mondal an alumni and international medal winner lit the torch and carried it all over the town from Adarsha Pally High School playground to Katwa College gate on 14-08-2023. Notable alumni participated during the closing ceremony at the programme for the alumni, "Alap Charitay Praktani" on 16.8.2023.