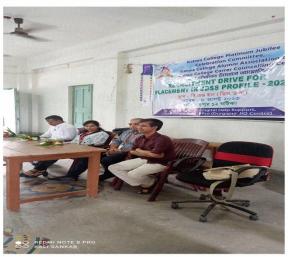

Dr. Nirmalendu Sarkar

Norker Principal Katwa College 03/18/202 Katwa College

Jio Digital Help Support Meeting Resolu

Date: 01/08/2023

Time: 1 p.m. onwards

Jio is an Indian telecommunications company and a subsidiary of Jio Platforms, headquartered in Navi Mumbai, Maharashtra. It operates a national LTE network with coverage across all 22 telecom circles. Jio offers 4G and 4G+ services all over India and 5G service in many cities. This meeting has been arranged discuss about the RECRUITMENT DRIVE to be organized by Jio Digital Help Support, South Bengal Area Office in collaboration with Katwa College Alumni Association and Katwa College Career Counseling Cell. The following points have been

- 1. Firstly, Dr. Nirmalendu Sarkar, Principal, Katwa College says that Katwa College will be celebrating its Platinum Jubilee year on 16th August, 2023 and as a part of the celebration programme he approached the H.R. Manager, Reliance Jio Inforem Ltd., South Bengal to conduct a 'College Campusing for Requirement' as a part of the programme schedule arranged by the Platinum Jubilee Celebration Committee.
- 2. Dr. Sarkar gladly says that Mr. Saptarshi Saha, AHRL- South Bengal replied him and agrees to participate in the Recruitment Drive on 8th August, 2023
- 3. Dr. Sarkar instructs Prof. Siddhartha Maji, Convenor, Career Counselling Cell, Katwa College to notify the students about the recruitment drive programme immediately
- 4. Dr. Sarkar tells Dr. Rajesh Mondal, Convenor, Platinum Jubilee Celebration Committee to prepare a flex for the programme
- 5. From the meeting it is confirmed that the recruitment drive will start from 12 noon in the B.Ed. hall on  $8^{th}$  August, 2023.
- 6. All the members unanimously agree with the Principal for such a great initiative taken by