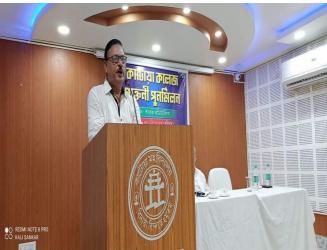

#### **Alumni Reunion**

Alumni helps connect former classmates and Professors which leads to wealth of opportunities and experiences. It also a way to catch up with old friends. Katwa College Alumni Association organised "Alumni Reunion" on 30.07.2023 at college auditorium. The reunion programme was succeeded with it's great importance.

॥ विद्यया विन्दतेऽमृतम् ॥

Photographs of Alumni Reunion

832

Signature of the IQAC Coordinator

Coordinator IQAC Katwa College NSCHAR

**Signature of the Principal** 

Principal
Katwa College

(Affiliated to the University of Burdwan)