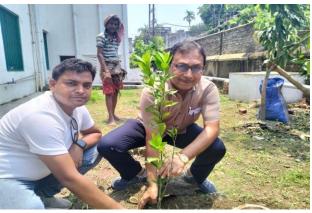

#### **Tree Plantation**

Tree plantation programme organised by the Association in the college premises on 29.7.2022 to encourage greenery and pollution free environment.

(Affiliated to the University of Burdwan) **Principal's Office,** 

P.O.: Katwa, Dist.: Purba Bardhaman, West Bengal, PIN: 713 130, India.

**Mobile:**+918101078393

॥ विद्यया विन्दतेऽमृतम् ॥

Sample Photographs of Tree Plantation Programme