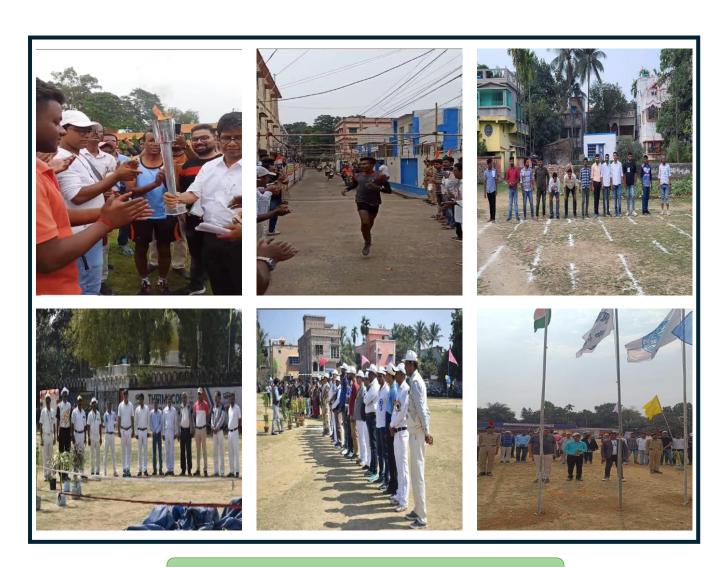

### **Annual Sports Meet**

Alumni Association provides eminent sportsmen and referees to judge the events organised by Katwa College sports committee on every sports meet for the smooth functioning of the event. The last sports meet was held on 22-02-2024. Some of our ex-students also took part in the 100mt run race and won prizes for themselves.

**Mobile:**+918101078393

॥ विद्यया विन्दतेऽमृतम् ॥

Sample Photographs of Annual Sports Meet

Signature of the IQAC Coordinator

Coordinator IQAC Katwa College NSCHOOL

**Signature of the Principal** 

Principal
Katwa College