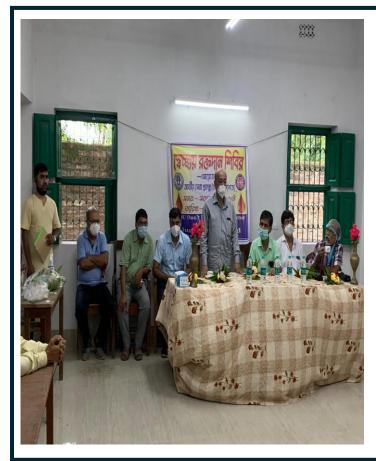

### **Blood Donation Camp**

Some of the alumni actively participated to donate blood at the blood donation camp organised by the NSS unit at Katwa College on 24.6.2021.